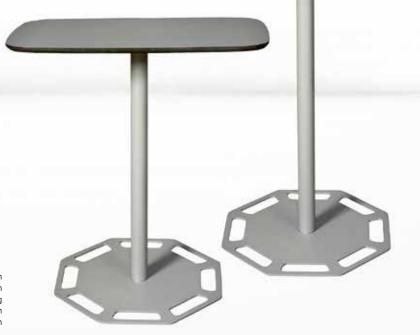

# Bring your own table to the event

With Portable Table you will get two tables in one. Just switch between bar height and sitting height depending on the situation. All parts are delivered in a compact carrying bag that also fits in any of the Expolinc boxes. With Portable Table you will always have a place at hand for presentations or to have a coffee with your customers.

#### Details

Portable Table is transported in a nylon bag with carrying handles.

Base and pole are available in silver and black.

 Weight complete
 10 kg

 Bag
 440x600 mm

 Top
 410x560 mm

Portable display systems