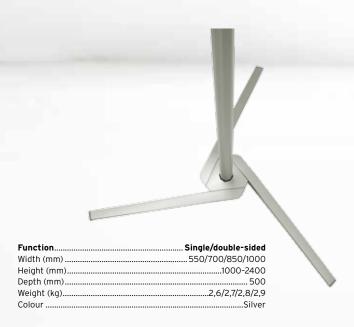

# Elevate your message above the crowd

The Pole System is the perfect choice when you need to raise your message up higher or when you need to see what's going on behind the banner. The Pole System allows you to create exciting solutions, particularly in combination with other systems. The panel dimensions are flexible in height and width, and panels can be placed on both sides of the display. The Pole System assembles in no time at all. With just a few simple actions, you fold out the legs, pull up the telescopic rod and hook one or two panels in place. It couldn't be simpler.

- Quick and easy set up with no loose parts
- Double sided, flexible heights and several widths
- Easy handling with integrated foot and rod

Watch the movie about Pole System at www.expolinc.com

#### Details

Pole System is transported in a nylon bag with shoulder strap.

Spring loaded tension holds the panel in perfect position.

Pole System is prepared for double sided use.