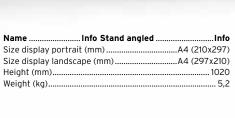

- A stylish and stable display for information in public environments
- Angled version for perfect reading position
- Straight version for double-sided directional signage

 Name
 Info Stand straight
 Info

 Size display (mm)
 A3 (420x297)

 Height (mm)
 1500

 Weight (kg)
 4,8