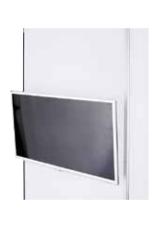

Screen Holder Show your product videos on screens weighing up to 8 kg.

**NEW Show Case kit** Display your products in a show case, placed in the best viewing height. Connecting show cases can easily be added.