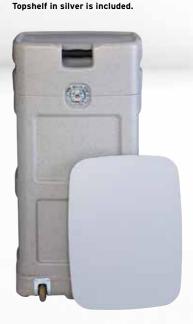

### **Standard Case**

# This durable case doubles as counter

A robust case with steel wheel housing and durable locks. Made for our Pop Up Magnetic systems but can also be used for Soft Image and other systems from our product range. To convert the case into a counter, just wrap a graphic around the box and place the included top shelf.

• Holds a complete Pop Up Magnetic incl spotlights and counter in one box

• Robust and durable with steel wheel housing

• Converts into a counter in just a few seconds

#### Standard Case

Size (mm) .................D380xW470xH950 Size top shelf (mm) .............D410xW560 Weight incl. top shelf (kg) ...............10,8

#### Details

The top is easily positioned on the Standard Case.

During transport it is well protected in a padded bag.

The topshelf is also available in white.

Strong metal lockers.

Strong steel wheel housing.