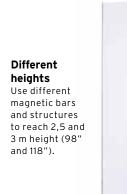

# Pop Up Magnetic - Custom Set

Combine structures and build your environment without limitations. Pick and choose from straight and curved structures of different heights to create your custom set. All parts are assembled without tools and each structure stands by itself, which makes it the best in class for ease of setup. Ready-made packages are also available with different packing solutions.