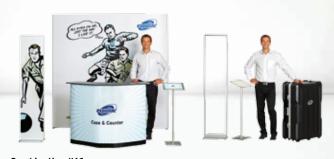

with curved side panels |

4 www.expolinc.com

## Pop Up Magnetic

# **Professional impact in a few minutes**

This is probably the easiest big image wall on the market, so user-friendly you can assemble it on your own in a few minutes. The magnetic bars guides everything into position, the panels fall into place and fit seamlessly, securing the perfect setting for your brand.







#### Details



The magnetic bars are guided into the right position and the panels fall into place.



It is very easy to lock and unlock the system.



Hangers that guide the panels into the right position.

Watch the movie about Pop Up Magnetic at www.expolinc.com



#### Winning combinations (find more combinations at www.expolinc.com)



Pop Up Magnetic + Brochure Stand + Standard Case + Roll Up Compact



Flat Base & Magnet Frame + Pop Up Magnetic + Case & Counter + Info Stand



Pop Up Magnetic + Case & Counter



Flat sides Flat sides are an easy to use option. Simply snap on with magnetic bars to get a stylish finish on your display.



**NEW** Connection kit for 90° with profile Connect any two Pop Up Magnetic to create a sharp 90° angle with a discreet profile.



Screen Holder Show your product videos on screens weighing up to 8 kg.





**NEW Show Case kit** Display your products in a show case, placed in the best viewing height. Connecting show cases can easily be added.





Panel Case

Available as an

The panels are well protected in

a padded nylon

bag with carrying

handle. Diameter

360 mm.

optional accessory.

for panel

available.







**Curtain profile** Attach a curt