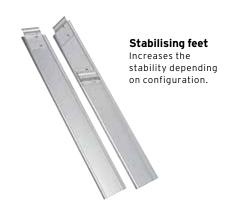

#### **Accessories**

Best in class LED spotlights incl bag and stabilising feet.

#### **Details**

Roll Up Compact is transported in a nylon bag with shoulder strap.

The foldable foot secures the systems function and stability. It locks in position.

The telescopic rod locks in required height.