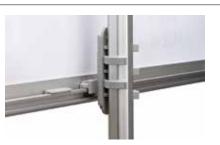

#### Details

Pole System is transported in a nylon bag with shoulder strap.

Spring loaded tension holds the panel in perfect position.

Pole System is prepared for double sided use.