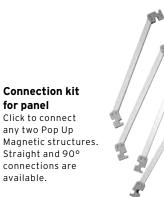

for panel

available.

**Curtain profile** Attach a curtain profile easily with velcro to create a separate storage room.

**Spotlights** Best in class LED lights. 15W, 1200 lumen.

Transport cases Transport cases that can be converted into stylish counters. You can also store your custom exhibit and have everything ready for the next event.