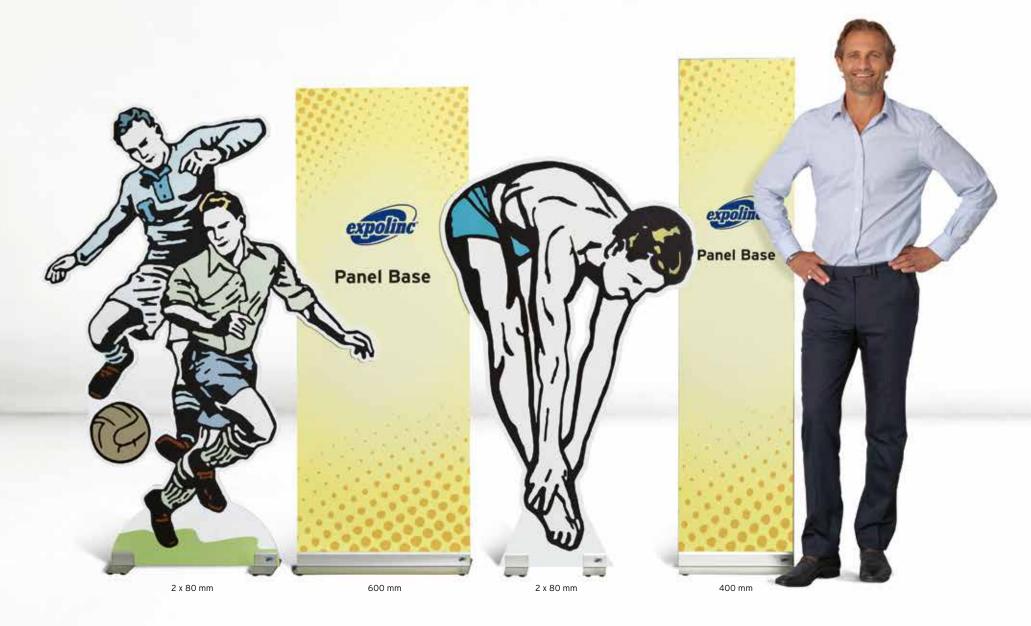

- Create any shape in rigid board materials up to 19 mm thickness
- Easy installation, no drilling required
- Rubber feet protect the floor and create a light floating expression

### Panel Base

Rigid boards have never had a better looking base

A floor standing double sided display system that keeps all rigid board materials up to 19 mm in a firm grip. The panel stands straight and stable after fast, easy installation, secured by the foot's grip, so strong that the whole system can be lifted holding the panel.

#### Details

Panel Base holds the board in a firm grip. No drilling required.

Synthetic rubber feet give a nice feeling. Locking key attached at the bottom.

Panel Base is delivered in a cardboard box.