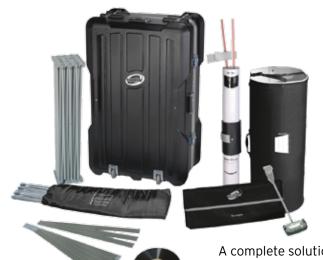

### Pop Up Magnetic Packages

Basic package

For those of you who don't want to move the system much, mostly keeping it stationary.

 $\textbf{Content:} \ \mathsf{Frame}, \ \mathsf{magnetic} \ \mathsf{bars}, \ \mathsf{hangers} \ \mathsf{and} \ \mathsf{kickers}, \ \mathsf{30} \ \mathsf{m} \ \mathsf{magnetic} \ \mathsf{tape} \\ \mathsf{and} \ \mathsf{delivery} \ \mathsf{box}.$ 

Travel package

For those of you who travel a great deal and want a system that's easy and convenient to take along.

**Content:** Frame, magnetic bars, hangers and kickers, 30 m magnetic tape, LED spotlights in protective packaging, panel wrap and transport bag with wheels.

Tower package

Everything you need to grab the attention where space is an issue, or as the perfect addition to your image wall.

Content: Frame, magnetic bars, hangers and 15 m magnetic tape.

#### Standard package

A complete solution for all occasions when you need that little extra.

**Content:** Frame, magnetic bars, hangers and kickers, 30 m magnetic tape, transport case with wheels, protection wrap for panels, locking kit for case panel, top shelf with bag and LED spotlights including saddle bag.

#### Case & Counter package

A complete solution that includes a spacious transport case with wheels that converts into a stylish counter with internal shelves.

**Content:** Frame, magnetic bars incl. bag, hangers and kickers, 30 m magnetic tape, Case & Counter standard package (excl. top shelf), and LED spotlights incl. bag.