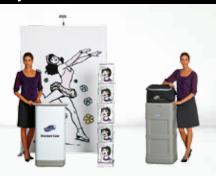

# Flat Base & Magnet Frame

# The stylish system for rollable panels

Flat Base is the new best friend of our popular Magnet Frame, designed to give it a super-stylish base, hiding the screws underneath the system.

| Name             | Flat Base 400 | Flat Base 610 |
|------------------|---------------|---------------|
| Total width (mm) | 412           | 622           |
| Total depth (mm) | 260           | 260           |
| Weight (kg)      | 1,1           | 1,7           |

Magnet Frame is a double-sided frame for rollable, easily transported panels. The graphic is mounted securely in just seconds through magnetic force, and a discreet aluminium strip frames it. It can also be used with Panel Base.

Combination #16 Flat Base & Magnet Frame + Pop Up Magnetic + Case & Counter + Info Stand