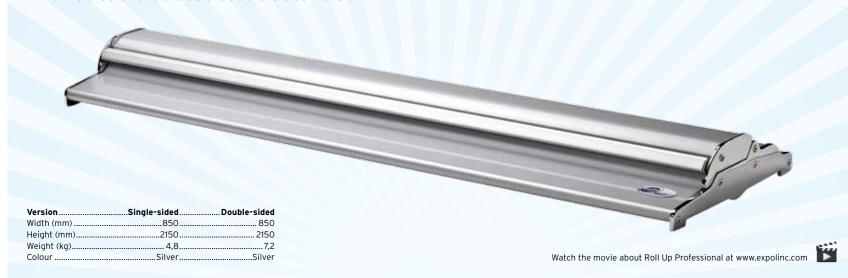

## **Roll Up Professional**

# **Exclusive design with** easy image change

Roll Up Professional is an exclusive display system made for frequent use in all sorts of environments. It assembles in under 60 seconds. Changing the image is very easy with the Roll Up Professional, which is also available as a double-sided version.

#### **Details**

Roll Up Professional is transported in a nylon bag with shoulder strap.

Images can be changed with the simple touch of a button.

Double-sided Roll Up Professional with two Roll Ups in one.

Top profile with end caps is standard in Roll Up Professional.