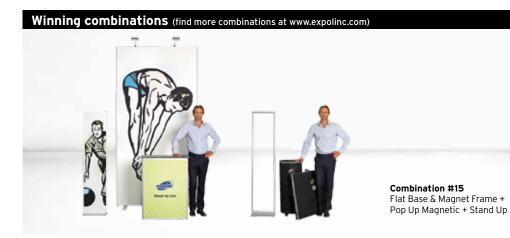

Combination #16 Flat Base & Magnet Frame + Pop Up Magnetic + Case & Counter + Info Stand

#### Winning combination

Combination #16
Flat Base & Magnet Frame + Pop Up Magnetic +
Case & Counter + Info Stand