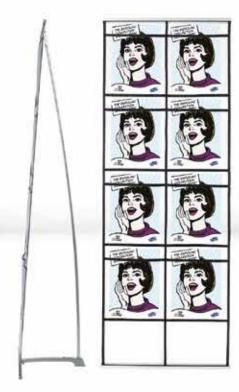

### **Pole System**

# Elevate your message above the crowd

The Pole System is the perfect choice when you need to raise your message up higher or when you need to see what's going on behind the banner. The Pole System allows you to create exciting solutions, particularly in combination with other systems. The panel dimensions are flexible in height and width, and panels can be placed on both sides of the display. The Pole System assembles in no time at all. With just a few simple actions, you fold out the legs, pull up the telescopic rod and hook one or two panels in place. It couldn't be simpler.

- Quick and easy set up with no loose parts
- Double sided, flexible heights and several widths
- Easy handling with integrated foot and rod

Watch the movie about Pole System at www.expolinc.com

#### Details

Pole System is transported in a nylon bag with shoulder strap.

Spring loaded tension holds the panel in perfect position.

Pole System is prepared for double sided use.

#### **Accessories**

Best in class LED light available including nylon bag. 15W, 1200 lumens.

Discrete top profile with patented locking function. End caps are optional.

www.expolinc.com Portable display systems 31