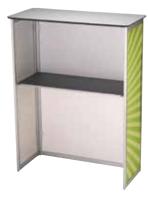

## **Stand Up**

# For meetings large and small

The Stand Up counter becomes a natural meeting place in an event environment or the perfect place to sign a contract for a sale. The Stand Up counter is available in two shapes - rectangular or a stretched hexagon. Both are easy to assemble, with an ultra-stable design that provides maximum space for your message.

#### Details

Plenty of space for storing your information material.

#### Standard package

The Stand Up package includes frame, top shelf, internal shelf and padded nylon carrying bag with shoulder strap.

#### Vinning combination

Brochure Stand Double + Roll Up Professional + Stand Up

Weight, package (kg)..