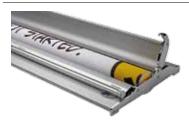

## **Roll Up Classic**

# **Our awardwinning original**

Roll Up Classic has been named a "work of applied art" by the Swedish Society of Craft and Design. The system is easy to transport and assembles in a flash for your presentation. Roll Up Classic is available in a wide range of widths and is ideal for repeated use in different environments.

#### **Details**

Roll Up Classic is transported in a nylon bag with shoulder strap.

The cassette is open and the graphic can be replaced.

Choose between black and silver.