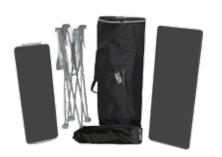

## Pop Up Magnetic

# **Professional impact in a few minutes**

This is probably the easiest big image wall on the market, so user-friendly you can assemble it on your own in a few minutes. The magnetic bars guides everything into position, the panels fall into place and fit seamlessly, securing the perfect setting for your brand.

#### Details

The magnetic bars are guided into the right position and the panels fall into place.

It is very easy to lock and unlock the system.

Hangers that guide the panels into the right position.

Watch the movie about Pop Up Magnetic at www.expolinc.com

### Pop Up Magnetic Packages

Basic package

For those of you who don't want to move the system much, mostly keeping it stationary.

 $\textbf{Content:} \ \mathsf{Frame}, \ \mathsf{magnetic} \ \mathsf{bars}, \ \mathsf{hangers} \ \mathsf{and} \ \mathsf{kickers}, \ \mathsf{30} \ \mathsf{m} \ \mathsf{magnetic} \ \mathsf{tape} \\ \mathsf{and} \ \mathsf{delivery} \ \mathsf{box}.$ 

Travel package

For those of you who travel a great deal and want a system that's easy and convenient to take along.

**Content:** Frame, magnetic bars, hangers and kickers, 30 m magnetic tape, LED spotlights in protective packaging, panel wrap and transport bag with wheels.

Tower package

Everything you need to grab the attention where space is an issue, or as the perfect addition to your image wall.

Content: Frame, magnetic bars, hangers and 15 m magnetic tape.

#### Standard package

A complete solution for all occasions when you need that little extra.

**Content:** Frame, magnetic bars, hangers and kickers, 30 m magnetic tape, transport case with wheels, protection wrap for panels, locking kit for case panel, top shelf with bag and LED spotlights including saddle bag.

#### Case & Counter package

A complete solution that includes a spacious transport case with wheels that converts into a stylish counter with internal shelves.

**Content:** Frame, magnetic bars incl. bag, hangers and kickers, 30 m magnetic tape, Case & Counter standard package (excl. top shelf), and LED spotlights incl. bag.