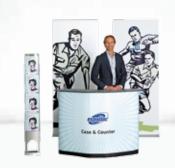

### **Case & Counter**

# From case to counter in a minute

A spacious transport case that takes just one minute to convert into a stylish and stable counter with internal shelves. Materials are carefully selected for durability and user friendliness. Two cases can easily be connected with a single top shelf. This is the king of portable counters!

| Single case                 |                  |
|-----------------------------|------------------|
| Size folded (mm)            | D415xW640xH1000  |
| Size extended (mm)          | D590xW1390xH1010 |
| Weight incl. top shelf (kg) | 22,0             |
| Volume (L)                  | 196              |

| Total size 2 boxes (mm)            | D830xW640xH1000 |
|------------------------------------|-----------------|
| Weight 2 boxes incl 1 top shelf (k | g)40,9          |
| Size top shelf folded (mm)         | D470xW740xH28   |
| Size top shelf unfolded (mm)       | D940xW740xH12   |
| Volume (L)                         | 2x196 (=392)    |
|                                    |                 |