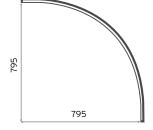

- Probably the world's easiest pop up to set up
- Flexible heights, widths and curves
- Unlimited possibilities to customise your look

| Facts Pop Up Magnetic curved*         |        |        | Facts Pop Up Magnetic straight* |                                       |          | Facts Pop Up Magnetic Tower |          |                                            |
|---------------------------------------|--------|--------|---------------------------------|---------------------------------------|----------|-----------------------------|----------|--------------------------------------------|
| No. of squares                        | 2x3    | 3x3    | 4x3                             | No. of squares                        | 2x3      | 3x3                         | 4x3      | No. of panels1x3                           |
| Design                                | Curved | Curved | Curved                          | Design                                | Straight | Straight                    | Straight | Height (mm)2224                            |
| Vidth (mm)                            | 1915   | 2535   | 3065                            | Width (mm)                            | 2016     | 2749                        | 3482     | Diameter (mm)                              |
| leight (mm)                           | 2224   | 2224   | 2224                            | Height (mm)                           | 2224     | 2224                        | 2224     | Weight, package (kg)5,5                    |
| Depth (mm)                            | 510    | 710    | 970                             | Depth (mm)                            | 322      | 322                         | 322      |                                            |
| Veight, package (kg) - Basic          | 8,5    | 10,4   | 12,3                            | Weight, package (kg) - Basic          | 8,8      | 10,8                        | 12,8     |                                            |
| Veight, package (kg) - Travel         | 15,5   | 18,0   | 20,0                            | Weight, package (kg) - Travel         | 15,8     | 18,4                        | 20,5     |                                            |
| Neight, package (kg) - Standard       | 23,0   | 25,5   | 27,5                            | Weight, package (kg) - Standard       | 23,3     | 25,9                        | 28,0     |                                            |
| Neight, package (kg) - Case & Counter | 26,5   | 29,0   | 31.0                            | Weight, package (kg) - Case & Counter | 26,8     | 29,4                        | 31,5     | *Standard packages with curved side panels |