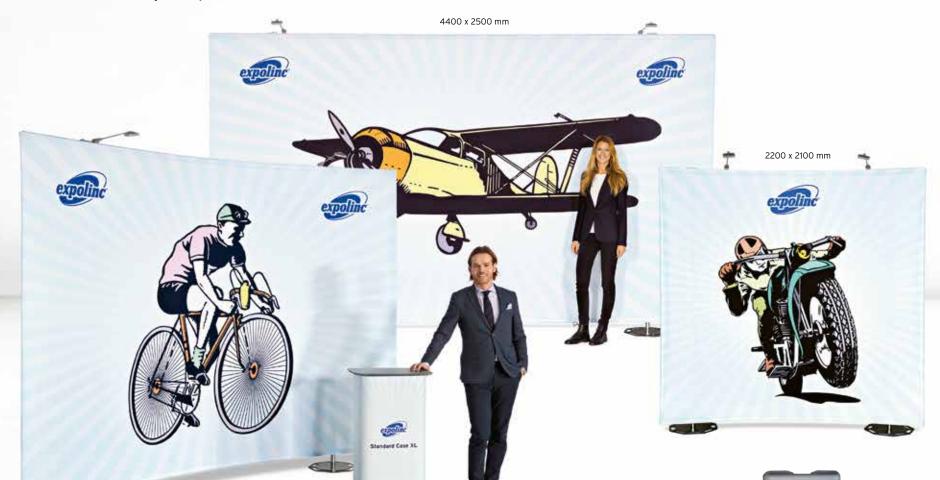

# Fabric System **Create an impressive** backwall to fit your needs

With Fabric System you can make a great impact with a backwall in your own size, shape and height. Choose between straight, inner and outer curves. Do you want to change the image or size? No problem, re-use the hardware for years and simply put on a new motive. The structure is easily built and the fabric is attached in working height before it is being lifted.

#### Winning combinations (find more combinations at www.expolinc.com)

Fabric system U-shaped with total graphic size of 9,2 m x 2,75 m + 2 Standard Case XL + 2 Pole System 550

Fabric System L-shaped with total graphic size of 6,8 m x 2,75 m + Stand Up Info Counter + Brochure Stand Double

Fabric System curved inside with total graphic size of 3,3 m x 2,75 m + Soft Image Counter + Brochure Stand