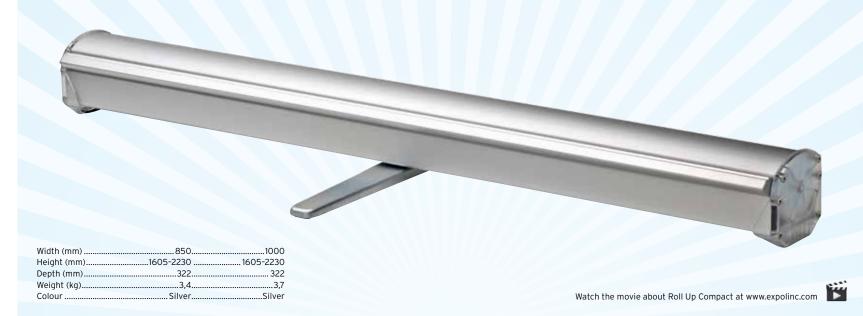

## **Roll Up Compact**

# Compact with adjustable image height

Roll Up Compact is a compact and simple to use Roll Up. The rounded corners and sides make it nice to handle. The adjustable telescopic supporting rod gives the possibility to adjust the image to desired height. It is easy to mount the image without having to gain access inside the system.

#### **Details**

Roll Up Compact is transported in a nylon bag with shoulder strap.

The foldable foot secures the systems function and stability. It locks in position.

The telescopic rod locks in required height.

Discrete top profile with patented locking function. End caps are standard with Roll Up Compact.