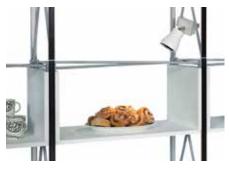

Screen Holder Show your product videos on screens weighing up to 8 kg.

**NEW Show Case kit** Display your products in a show case, placed in the best viewing height. Connecting show cases can easily be added.