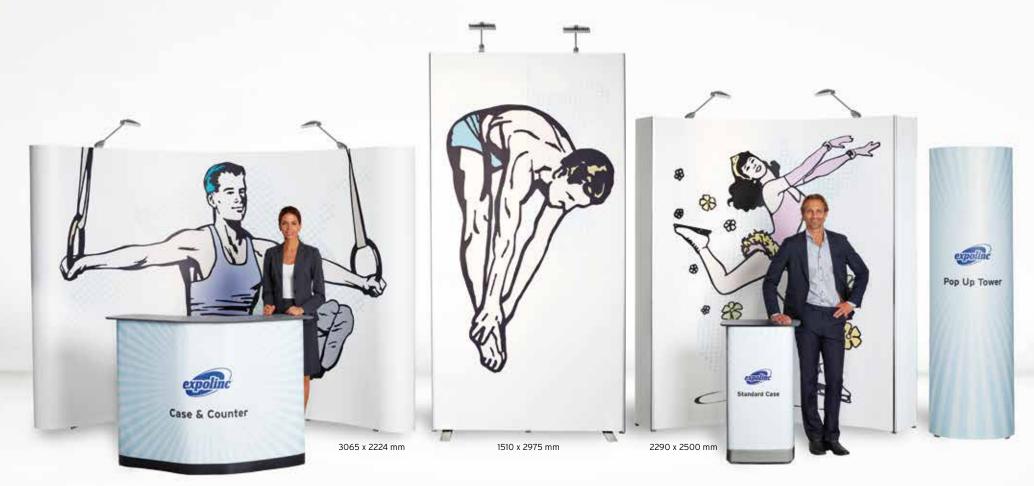

### **Case & Counter**

# From case to counter in a minute

A spacious transport case that takes just one minute to convert into a stylish and stable counter with internal shelves. Materials are carefully selected for durability and user friendliness. Two cases can easily be connected with a single top shelf. This is the king of portable counters!