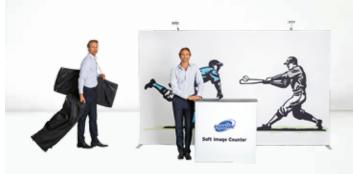

# Soft Image Packed and ready to go!

Soft Image gives you a feature wall of several square metres that easily folds away in just a few seconds. The fabric image is stored and transported already mounted on the display and the low weight makes it easy to move.

The image is attached with velcro.

Easy to lock and unlock the system.

Image attached to system during transport.

All Soft Images come with side attachments for occasions when you wish to extend the image beyond the sides.

# Soft Image Counter The lightweight counter

Soft Image Counter is based on the same construction as Soft Image, with the fabric attached with velcro. Its robust construction will stretch the fabric to a perfect, wrinkle free presentation of your message. It is a stable meeting place with internal shelf for marketing materials. The set up is quick and easy and the low weight makes it easy to carry.