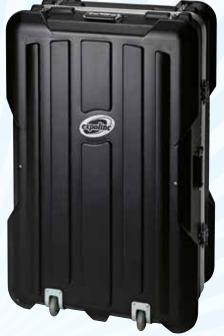

### **Standard Case**

# This durable case doubles as counter

A robust case with steel wheel housing and durable locks. Made for our Pop Up Magnetic systems but can also be used for Soft Image and other systems from our product range. To convert the case into a counter, just wrap a graphic around the box and place the included top shelf.

• Holds a complete Pop Up Magnetic incl spotlights and counter in one box

• Robust and durable with steel wheel housing

• Converts into a counter in just a few seconds