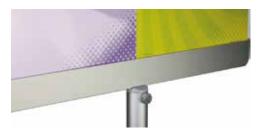

# Flat Base & Magnet Frame

# The stylish system for rollable panels

Flat Base is the new best friend of our popular Magnet Frame, designed to give it a super-stylish base, hiding the screws underneath the system.

| Name             | Flat Base 400 | Flat Base 610 |
|------------------|---------------|---------------|
| Total width (mm) | 412           | 622           |
| Total depth (mm) | 260           | 260           |
| Weight (kg)      | 1,1           | 1,7           |

Magnet Frame is a double-sided frame for rollable, easily transported panels. The graphic is mounted securely in just seconds through magnetic force, and a discreet aluminium strip frames it. It can also be used with Panel Base.