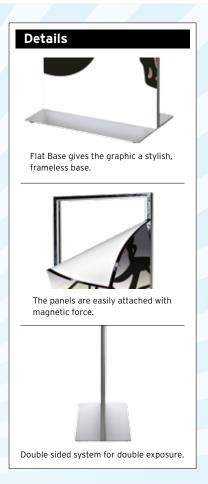

#### Details

Info Stand angled. The message is secured between the top- and bottom plates.

Info Stand straight. Easy to secure and change the message.