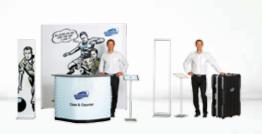

## **Stand Up**

# For meetings large and small

The Stand Up counter becomes a natural meeting place in an event environment or the perfect place to sign a contract for a sale. The Stand Up counter is available in two shapes - rectangular or a stretched hexagon. Both are easy to assemble, with an ultra-stable design that provides maximum space for your message.

#### Details

Plenty of space for storing your information material.

#### Standard package

The Stand Up package includes frame, top shelf, internal shelf and padded nylon carrying bag with shoulder strap.

#### Vinning combination

Brochure Stand Double + Roll Up Professional + Stand Up

Weight, package (kg)..