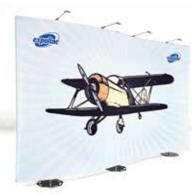

# Fabric System **Create an impressive** backwall to fit your needs

With Fabric System you can make a great impact with a backwall in your own size, shape and height. Choose between straight, inner and outer curves. Do you want to change the image or size? No problem, re-use the hardware for years and simply put on a new motive. The structure is easily built and the fabric is attached in working height before it is being lifted.

Watch the movie about Fabric System at www.expolinc.com