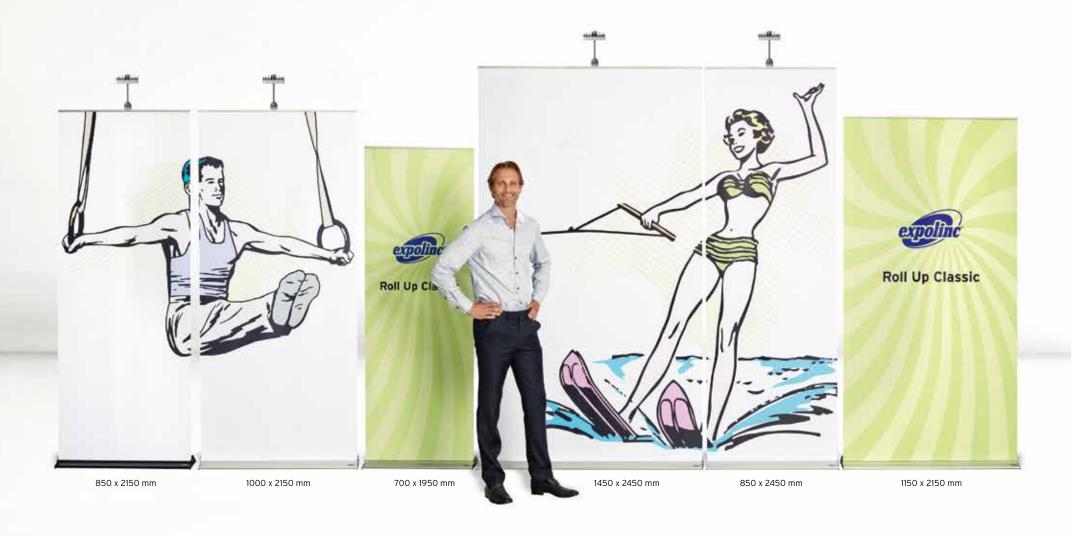

## **Roll Up Classic**

# **Our awardwinning original**

Roll Up Classic has been named a "work of applied art" by the Swedish Society of Craft and Design. The system is easy to transport and assembles in a flash for your presentation. Roll Up Classic is available in a wide range of widths and is ideal for repeated use in different environments.

#### **Details**

Roll Up Classic is transported in a nylon bag with shoulder strap.

The cassette is open and the graphic can be replaced.

Choose between black and silver.

| Width (mm)  | 550  | 700  | 850  | 1000 | 1150 | 1450 | 2000 |
|-------------|------|------|------|------|------|------|------|
| Height (mm) | 1485 | 1950 | 2150 | 2150 | 2150 | 2150 | 2450 |
| Weight (kg) | 1,9  | 2,2  | 2,5  | 2,7  | 4,1  | 4,7  | 5,3  |