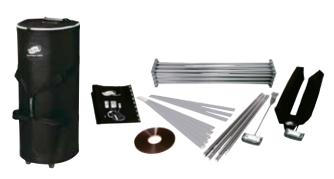

### Pop Up Magnetic Packages

Basic package

For those of you who don't want to move the system much, mostly keeping it stationary.

 $\textbf{Content:} \ \mathsf{Frame}, \ \mathsf{magnetic} \ \mathsf{bars}, \ \mathsf{hangers} \ \mathsf{and} \ \mathsf{kickers}, \ \mathsf{30} \ \mathsf{m} \ \mathsf{magnetic} \ \mathsf{tape} \\ \mathsf{and} \ \mathsf{delivery} \ \mathsf{box}.$ 

Travel package

For those of you who travel a great deal and want a system that's easy and convenient to take along.

**Content:** Frame, magnetic bars, hangers and kickers, 30 m magnetic tape, LED spotlights in protective packaging, panel wrap and transport bag with wheels.

Tower package

Everything you need to grab the attention where space is an issue, or as the perfect addition to your image wall.

Content: Frame, magnetic bars, hangers and 15 m magnetic tape.

#### Standard package

A complete solution for all occasions when you need that little extra.

**Content:** Frame, magnetic bars, hangers and kickers, 30 m magnetic tape, transport case with wheels, protection wrap for panels, locking kit for case panel, top shelf with bag and LED spotlights including saddle bag.

#### Case & Counter package

A complete solution that includes a spacious transport case with wheels that converts into a stylish counter with internal shelves.

**Content:** Frame, magnetic bars incl. bag, hangers and kickers, 30 m magnetic tape, Case & Counter standard package (excl. top shelf), and LED spotlights incl. bag.