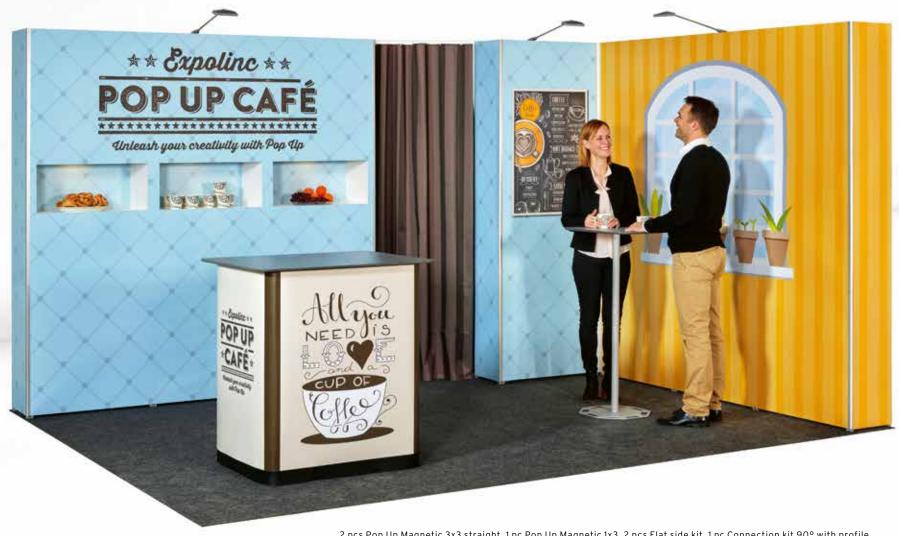

## Pop Up Magnetic

# **Professional impact in a few minutes**

This is probably the easiest big image wall on the market, so user-friendly you can assemble it on your own in a few minutes. The magnetic bars guides everything into position, the panels fall into place and fit seamlessly, securing the perfect setting for your brand.

# Pop Up Magnetic - Custom Set

Combine structures and build your environment without limitations. Pick and choose from straight and curved structures of different heights to create your custom set. All parts are assembled without tools and each structure stands by itself, which makes it the best in class for ease of setup. Ready-made packages are also available with different packing solutions.

2 pcs Pop Up Magnetic 3x3 straight, 1 pc Pop Up Magnetic 1x3, 2 pcs Flat side kit, 1 pc Connection kit 90° with profile, 1 pc Show Case kit, 2 pcs Connecting Show Case kit, 3 pcs LED spotlights, 1 pc curtain profile, 1 pair stabilising feet, 2 pcs Case & Counter, 1 pc top shelf, double Case & Counter, 1 pc Portable Table kit.