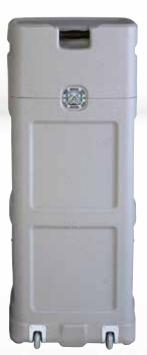

### **Standard Case**

# This durable case doubles as counter

A robust case with steel wheel housing and durable locks. Made for our Pop Up Magnetic systems but can also be used for Soft Image and other systems from our product range. To convert the case into a counter, just wrap a graphic around the box and place the included top shelf.

• Holds a complete Pop Up Magnetic incl spotlights and counter in one box

• Robust and durable with steel wheel housing

• Converts into a counter in just a few seconds

#### Standard Case

Size (mm) .................D380xW470xH950 Size top shelf (mm) .............D410xW560 Weight incl. top shelf (kg) ...............10,8