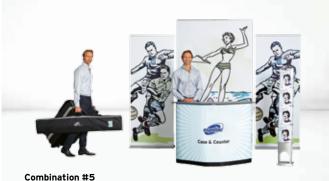

#### Winning combinations (find more combinations at www.expolinc.com)

Pop Up Magnetic + Brochure Stand + Standard Case + Roll Up Compact

Flat Base & Magnet Frame + Pop Up Magnetic + Case & Counter + Info Stand

Pop Up Magnetic + Case & Counter

Flat sides Flat sides are an easy to use option. Simply snap on with magnetic bars to get a stylish finish on your display.

**NEW** Connection kit for 90° with profile Connect any two Pop Up Magnetic to create a sharp 90° angle with a discreet profile.

Combination #16 Flat Base & Magnet Frame + Pop Up Magnetic + Case & Counter + Info Stand

#### Winning combination

Combination #16
Flat Base & Magnet Frame + Pop Up Magnetic +
Case & Counter + Info Stand