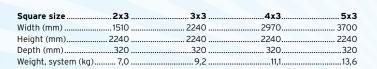

- Very fast and easy set up
- Internal shelf for your marketing material
- Smooth and wrinkle free

| Width (mm)         | 1060 |
|--------------------|------|
| Height (mm)        | 1020 |
| Depth (mm)         | 395  |
| Weight system (kg) | 10.5 |