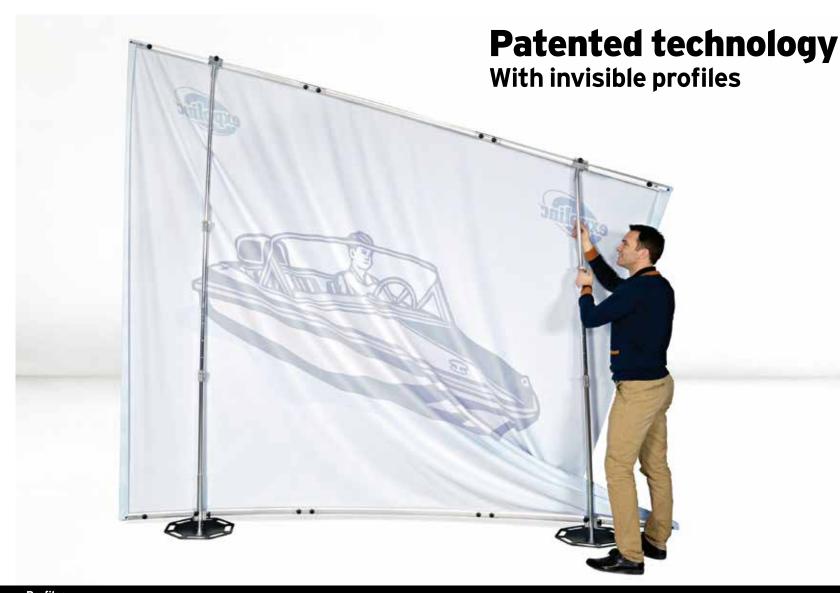

# Fabric System **Create an impressive** backwall to fit your needs

With Fabric System you can make a great impact with a backwall in your own size, shape and height. Choose between straight, inner and outer curves. Do you want to change the image or size? No problem, re-use the hardware for years and simply put on a new motive. The structure is easily built and the fabric is attached in working height before it is being lifted.

#### Details

The edge of the graphic is folded around the profile and secured with a spring clip.

The silicone edges at the top and bottom of the graphic are easily slided into the profiles.

With flexible joints, each pole can be lowered separately which enable easy handling of complex shapes.