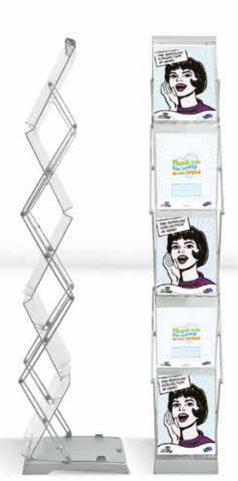

### **Brochure Stand Double**

# Two way brochure exposure

Brochure Stand Double presents your brochures in two directions thanks to the zig zag construction. The brochure stand unfolds by gripping the top and lifting it to an upright position. A locking button makes the system secured when unfolded. Available with a soft or hard case.

- Attractive double sided brochure exposure
- Ready to use instantly, brochures ready in compartments
- Durable compartments that don't break or get scratched

| Size extended (mm)          | W259xD400xH1618 |
|-----------------------------|-----------------|
| Size folded (mm)            | W259xD400xH265  |
| Weight incl. soft case (kg) | 5,2             |
| Weight incl. hard case (kg) |                 |
| Number of compartments      | 5               |
| Colour                      | Silver          |