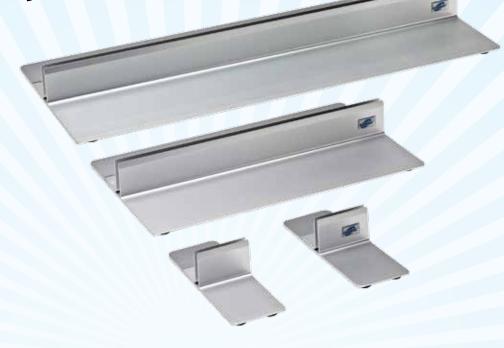

# Flat Base & Magnet Frame

# The stylish system for rollable panels

Flat Base is the new best friend of our popular Magnet Frame, designed to give it a super-stylish base, hiding the screws underneath the system.

| Name             | Flat Base 400 | Flat Base 610 |
|------------------|---------------|---------------|
| Total width (mm) | 412           | 622           |
| Total depth (mm) | 260           | 260           |
| Weight (kg)      | 1,1           | 1,7           |

Magnet Frame is a double-sided frame for rollable, easily transported panels. The graphic is mounted securely in just seconds through magnetic force, and a discreet aluminium strip frames it. It can also be used with Panel Base.