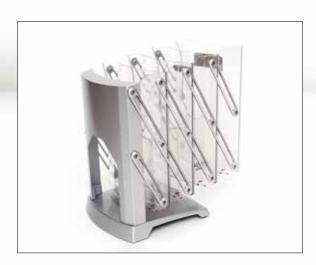

### 4 Brochure

# Lightweight and sleek brochure stand

4 Brochure consists of brochure pockets on a transparent fabric. The stand rolls up easily and is transported in a practical and discreet bag. The system is built on the same principle as the 4 Screen display system, making it highly stable and user-friendly. It weighs only 1,7 kg.

| No. of brochure pockets | 4xA4      | 8xA4             |
|-------------------------|-----------|------------------|
| Width (mm)              | 285       | 550              |
| Height (mm)             | 1485      | 1485             |
| Depth (mm)              | 300       | 300              |
| Weight (kg)             | 1,7       | 1,9              |
| Max load (A4) 75 sheet  | ts/nocket | 50 sheets/nocket |