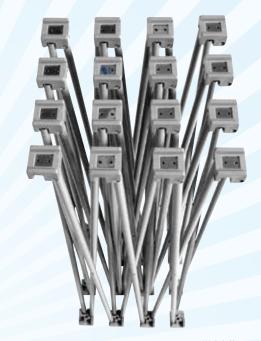

# Pop Up Magnetic - Custom Set

Combine structures and build your environment without limitations. Pick and choose from straight and curved structures of different heights to create your custom set. All parts are assembled without tools and each structure stands by itself, which makes it the best in class for ease of setup. Ready-made packages are also available with different packing solutions.

2 pcs Pop Up Magnetic 3x3 straight, 1 pc Pop Up Magnetic 1x3, 2 pcs Flat side kit, 1 pc Connection kit 90° with profile, 1 pc Show Case kit, 2 pcs Connecting Show Case kit, 3 pcs LED spotlights, 1 pc curtain profile, 1 pair stabilising feet, 2 pcs Case & Counter, 1 pc top shelf, double Case & Counter, 1 pc Portable Table kit.