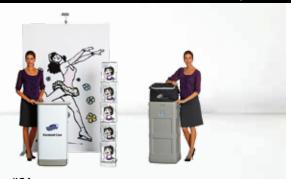

# Flat Base & Magnet Frame

# The stylish system for rollable panels

Flat Base is the new best friend of our popular Magnet Frame, designed to give it a super-stylish base, hiding the screws underneath the system.

| Name             | Flat Base 400 | Flat Base 610 |
|------------------|---------------|---------------|
| Total width (mm) | 412           | 622           |
| Total depth (mm) | 260           | 260           |
| Weight (kg)      | 1,1           | 1,7           |

Magnet Frame is a double-sided frame for rollable, easily transported panels. The graphic is mounted securely in just seconds through magnetic force, and a discreet aluminium strip frames it. It can also be used with Panel Base.

### Info Stand

A stationary display for directions, information or instructions

Finally there's a stylish display that's both discrete and helpful, made to enhance your communication with customers. Easily exchange the message as often as needed.

- A stylish and stable display for information in public environments
- Angled version for perfect reading position
- Straight version for double-sided directional signage

 Name
 Info Stand straight
 Info