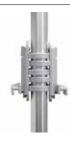

#### Details

Pole System is transported in a nylon bag with shoulder strap.

Spring loaded tension holds the panel in perfect position.

Pole System is prepared for double sided use.