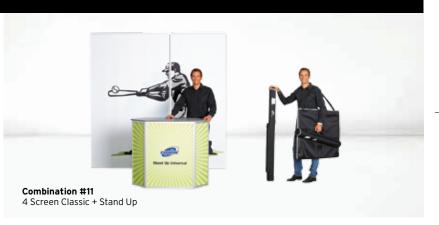

# 4 Screen Classic Main focus on the message

4 Screen Classic is a cost effective way of getting your message across on a large scale. Perfect for events and major campaigns where everything from price to assembly time is crucial. Available in seven widths. The design is discreetly simple and you can put it up in less than a minute. Weighted rod makes the 4 Screen Classic stand perfectly steady.

# Winning combinations (find more combinations at www.expolinc.com) Combination #10 4 Screen Classic + Stand Up

## **Stand Up**

# For meetings large and small

The Stand Up counter becomes a natural meeting place in an event environment or the perfect place to sign a contract for a sale. The Stand Up counter is available in two shapes - rectangular or a stretched hexagon. Both are easy to assemble, with an ultra-stable design that provides maximum space for your message.