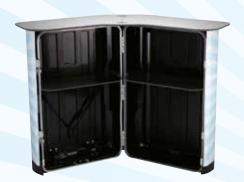

#### Case & Counter package

A complete solution that includes a spacious transport case with wheels that converts into a stylish counter with internal shelves.

**Content:** Frame, magnetic bars incl. bag, hangers and kickers, 30 m magnetic tape, Case & Counter standard package (excl. top shelf), and LED spotlights incl. bag.

# From case to counter in a minute

A spacious transport case that takes just one minute to convert into a stylish and stable counter with internal shelves. Materials are carefully selected for durability and user friendliness. Two cases can easily be connected with a single top shelf. This is the king of portable counters!