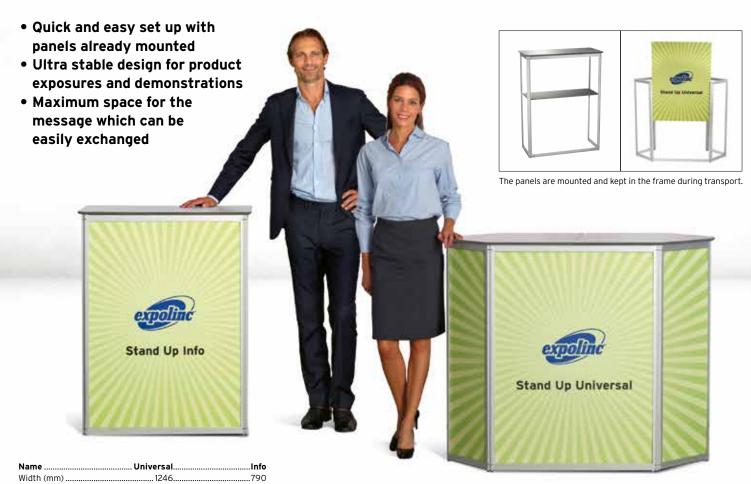

- Probably the world's easiest pop up to set up
- Flexible heights, widths and curves
- Unlimited possibilities to customise your look

| Facts Pop Up Magnetic curved*         |        |        | Facts Pop Up Magnetic straight* |                                       |          | Facts Pop Up Magnetic Tower |          |                                            |
|---------------------------------------|--------|--------|---------------------------------|---------------------------------------|----------|-----------------------------|----------|--------------------------------------------|
| No. of squares                        | 2x3    | 3x3    | 4x3                             | No. of squares                        | 2x3      | 3x3                         | 4x3      | No. of panels1x3                           |
| Design                                | Curved | Curved | Curved                          | Design                                | Straight | Straight                    | Straight | Height (mm)2224                            |
| Vidth (mm)                            | 1915   | 2535   | 3065                            | Width (mm)                            | 2016     | 2749                        | 3482     | Diameter (mm)                              |
| leight (mm)                           | 2224   | 2224   | 2224                            | Height (mm)                           | 2224     | 2224                        | 2224     | Weight, package (kg)5,5                    |
| Depth (mm)                            | 510    | 710    | 970                             | Depth (mm)                            | 322      | 322                         | 322      |                                            |
| Veight, package (kg) - Basic          | 8,5    | 10,4   | 12,3                            | Weight, package (kg) - Basic          | 8,8      | 10,8                        | 12,8     |                                            |
| Veight, package (kg) - Travel         | 15,5   | 18,0   | 20,0                            | Weight, package (kg) - Travel         | 15,8     | 18,4                        | 20,5     |                                            |
| Neight, package (kg) - Standard       | 23,0   | 25,5   | 27,5                            | Weight, package (kg) - Standard       | 23,3     | 25,9                        | 28,0     |                                            |
| Neight, package (kg) - Case & Counter | 26,5   | 29,0   | 31.0                            | Weight, package (kg) - Case & Counter | 26,8     | 29,4                        | 31,5     | *Standard packages with curved side panels |