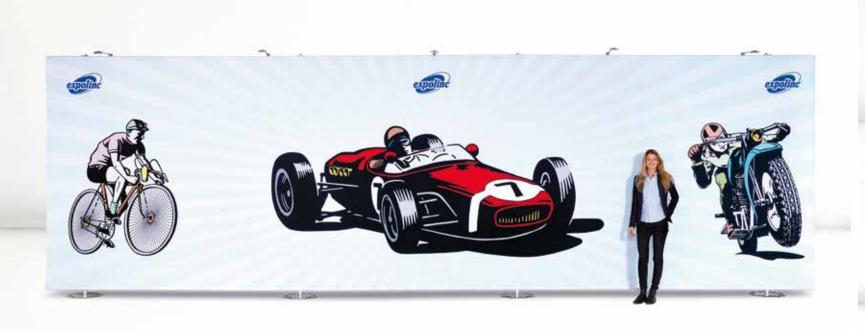

### THE EXPOLINC COLLECTION 2017

**High Performance Display Systems** 

# **Professional impact in a few minutes**

This is probably the easiest big image wall on the market, so user-friendly you can assemble it on your own in a few minutes. The magnetic bars guides everything into position, the panels fall into place and fit seamlessly, securing the perfect setting for your brand.

#### Details

The magnetic bars are guided into the right position and the panels fall into place.

It is very easy to lock and unlock the system.

Hangers that guide the panels into the right position.

Watch the movie about Pop Up Magnetic at www.expolinc.com