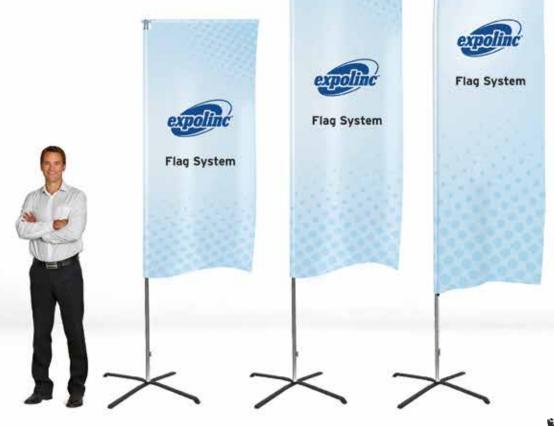

## Flag System

# Rectangular or curved format

Flags of different shapes have been on the market for a long time and are an effective method to display messages outdoor. With Expolinc's Flag System you will get a flexible combination of two flag options in one system! Choose the shape that suites the occasion – curved or rectangular.

- Two flag options in one system
- Suitable for all grounds, choose between ground stake or x-foot
- Safe and secure construction made for tough weather

| Size rectangular              | 3000x1000 |
|-------------------------------|-----------|
| Size curved                   | 4500x1000 |
| Weight with x-foot (kg)       | 9,5       |
| Weight with ground stake (kg) | 3,0       |

Watch the movie about Flag System at www.expolinc.com