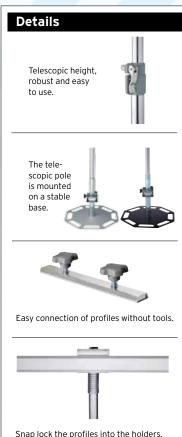

# Elevate your message above the crowd

The Pole System is the perfect choice when you need to raise your message up higher or when you need to see what's going on behind the banner. The Pole System allows you to create exciting solutions, particularly in combination with other systems. The panel dimensions are flexible in height and width, and panels can be placed on both sides of the display. The Pole System assembles in no time at all. With just a few simple actions, you fold out the legs, pull up the telescopic rod and hook one or two panels in place. It couldn't be simpler.

#### Details

Pole System is transported in a nylon bag with shoulder strap.

Spring loaded tension holds the panel in perfect position.

Pole System is prepared for double sided use.