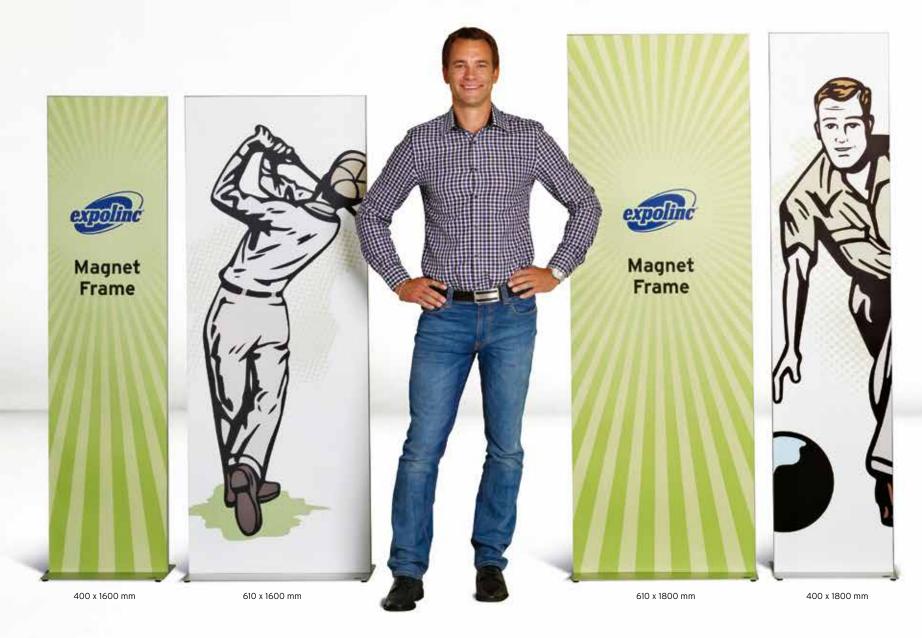

# Flat Base & Magnet Frame

# The stylish system for rollable panels

Flat Base is the new best friend of our popular Magnet Frame, designed to give it a super-stylish base, hiding the screws underneath the system.

| Name             | Flat Base 400 | Flat Base 610 |
|------------------|---------------|---------------|
| Total width (mm) | 412           | 622           |
| Total depth (mm) | 260           | 260           |
| Weight (kg)      | 1,1           | 1,7           |

Magnet Frame is a double-sided frame for rollable, easily transported panels. The graphic is mounted securely in just seconds through magnetic force, and a discreet aluminium strip frames it. It can also be used with Panel Base.

| Version           | 400x1600 | 400x1800 | 610x1600 | 610x1800 |
|-------------------|----------|----------|----------|----------|
| Total width (mm)  | 405      | 405      | 615      | 615      |
| Total height (mm) | 1600     | 1800     | 1600     | 1800     |
| Weight (kg)       |          |          |          |          |
| Colour            |          | ·        | ·        |          |