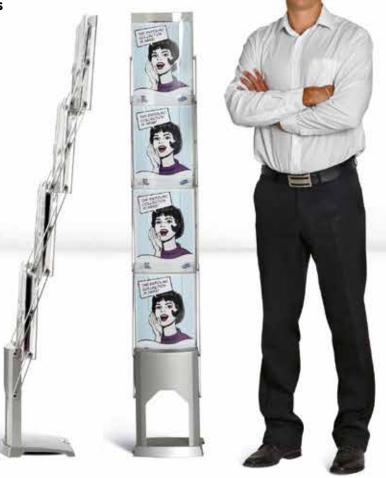

### 4 Brochure

# Lightweight and sleek brochure stand

4 Brochure consists of brochure pockets on a transparent fabric. The stand rolls up easily and is transported in a practical and discreet bag. The system is built on the same principle as the 4 Screen display system, making it highly stable and user-friendly. It weighs only 1,7 kg.

| No. of brochure pockets | 4xA4      | 8xA4             |
|-------------------------|-----------|------------------|
| Width (mm)              | 285       | 550              |
| Height (mm)             | 1485      | 1485             |
| Depth (mm)              | 300       | 300              |
| Weight (kg)             | 1,7       | 1,9              |
| Max load (A4) 75 sheet  | ts/nocket | 50 sheets/nocket |