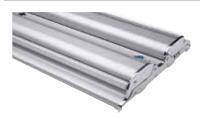

## **Roll Up Professional**

# **Exclusive design with** easy image change

Roll Up Professional is an exclusive display system made for frequent use in all sorts of environments. It assembles in under 60 seconds. Changing the image is very easy with the Roll Up Professional, which is also available as a double-sided version.

#### **Details**

Roll Up Professional is transported in a nylon bag with shoulder strap.

Images can be changed with the simple touch of a button.

Double-sided Roll Up Professional with two Roll Ups in one.