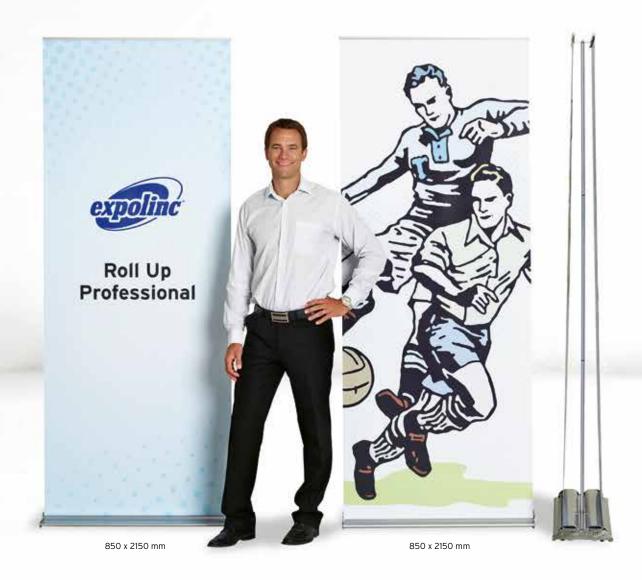

## **Roll Up Professional**

# **Exclusive design with** easy image change

Roll Up Professional is an exclusive display system made for frequent use in all sorts of environments. It assembles in under 60 seconds. Changing the image is very easy with the Roll Up Professional, which is also available as a double-sided version.