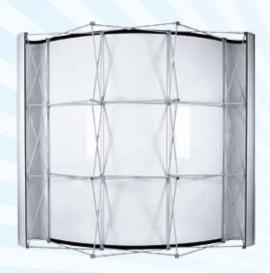

## Pop Up Magnetic

# **Professional impact in a few minutes**

This is probably the easiest big image wall on the market, so user-friendly you can assemble it on your own in a few minutes. The magnetic bars guides everything into position, the panels fall into place and fit seamlessly, securing the perfect setting for your brand.

#### Details

The magnetic bars are guided into the right position and the panels fall into place.

It is very easy to lock and unlock the system.

Hangers that guide the panels into the right position.

Watch the movie about Pop Up Magnetic at www.expolinc.com