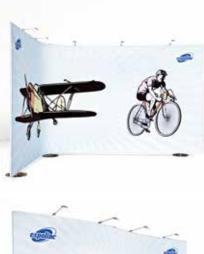

# Pop Up Magnetic - Custom Set

Combine structures and build your environment without limitations. Pick and choose from straight and curved structures of different heights to create your custom set. All parts are assembled without tools and each structure stands by itself, which makes it the best in class for ease of setup. Ready-made packages are also available with different packing solutions.

2 pcs Pop Up Magnetic 3x3 straight, 1 pc Pop Up Magnetic 1x3, 2 pcs Flat side kit, 1 pc Connection kit 90° with profile, 1 pc Show Case kit, 2 pcs Connecting Show Case kit, 3 pcs LED spotlights, 1 pc curtain profile, 1 pair stabilising feet, 2 pcs Case & Counter, 1 pc top shelf, double Case & Counter, 1 pc Portable Table kit.