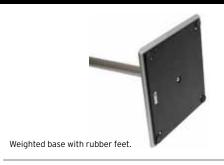

### Panel Base

Rigid boards have never had a better looking base

A floor standing double sided display system that keeps all rigid board materials up to 19 mm in a firm grip. The panel stands straight and stable after fast, easy installation, secured by the foot's grip, so strong that the whole system can be lifted holding the panel.

#### Details

Panel Base holds the board in a firm grip. No drilling required.

Synthetic rubber feet give a nice feeling. Locking key attached at the bottom.

Panel Base is delivered in a cardboard box.