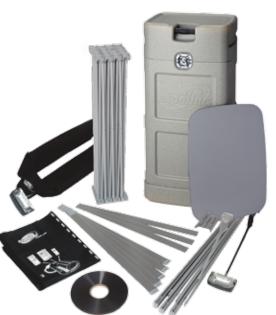

### Pop Up Magnetic Packages

Basic package

For those of you who don't want to move the system much, mostly keeping it stationary.

 $\textbf{Content:} \ \mathsf{Frame}, \ \mathsf{magnetic} \ \mathsf{bars}, \ \mathsf{hangers} \ \mathsf{and} \ \mathsf{kickers}, \ \mathsf{30} \ \mathsf{m} \ \mathsf{magnetic} \ \mathsf{tape} \\ \mathsf{and} \ \mathsf{delivery} \ \mathsf{box}.$ 

Travel package

For those of you who travel a great deal and want a system that's easy and convenient to take along.

**Content:** Frame, magnetic bars, hangers and kickers, 30 m magnetic tape, LED spotlights in protective packaging, panel wrap and transport bag with wheels.

Tower package

Everything you need to grab the attention where space is an issue, or as the perfect addition to your image wall.

Content: Frame, magnetic bars, hangers and 15 m magnetic tape.

#### Standard package

A complete solution for all occasions when you need that little extra.

**Content:** Frame, magnetic bars, hangers and kickers, 30 m magnetic tape, transport case with wheels, protection wrap for panels, locking kit for case panel, top shelf with bag and LED spotlights including saddle bag.

#### Case & Counter package

A complete solution that includes a spacious transport case with wheels that converts into a stylish counter with internal shelves.

**Content:** Frame, magnetic bars incl. bag, hangers and kickers, 30 m magnetic tape, Case & Counter standard package (excl. top shelf), and LED spotlights incl. bag.