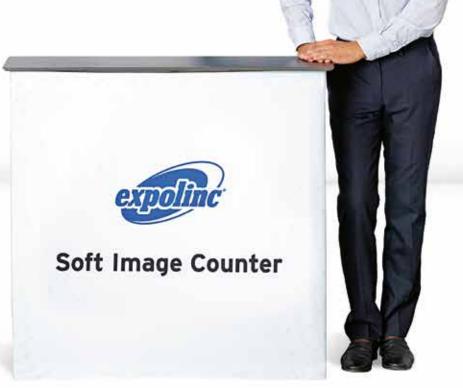

# Soft Image Counter The lightweight counter

Soft Image Counter is based on the same construction as Soft Image, with the fabric attached with velcro. Its robust construction will stretch the fabric to a perfect, wrinkle free presentation of your message. It is a stable meeting place with internal shelf for marketing materials. The set up is quick and easy and the low weight makes it easy to carry.

- Very fast and easy set up
- Internal shelf for your marketing material
- Smooth and wrinkle free

| Width (mm)         | 1060 |
|--------------------|------|
| Height (mm)        | 1020 |
| Depth (mm)         | 395  |
| Weight system (kg) | 10.5 |

Soft Image counter comes with side attachments for occasions when you wish to extend the image beyond the sides.

Watch the movie about Soft Image Counter at www.expolinc.com