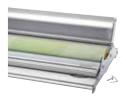

#### Details

The edge of the graphic is folded around the profile and secured with a spring clip.

The silicone edges at the top and bottom of the graphic are easily slided into the profiles.

With flexible joints, each pole can be lowered separately which enable easy handling of complex shapes.