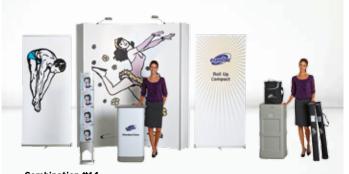

#### Winning combinations (find more combinations at www.expolinc.com)

Brochure Stand + Roll Up Compact + Standard Case

Combination #12 Roll Up Compact + Pop Up Magnetic + Case & Counter + Brochure Stand