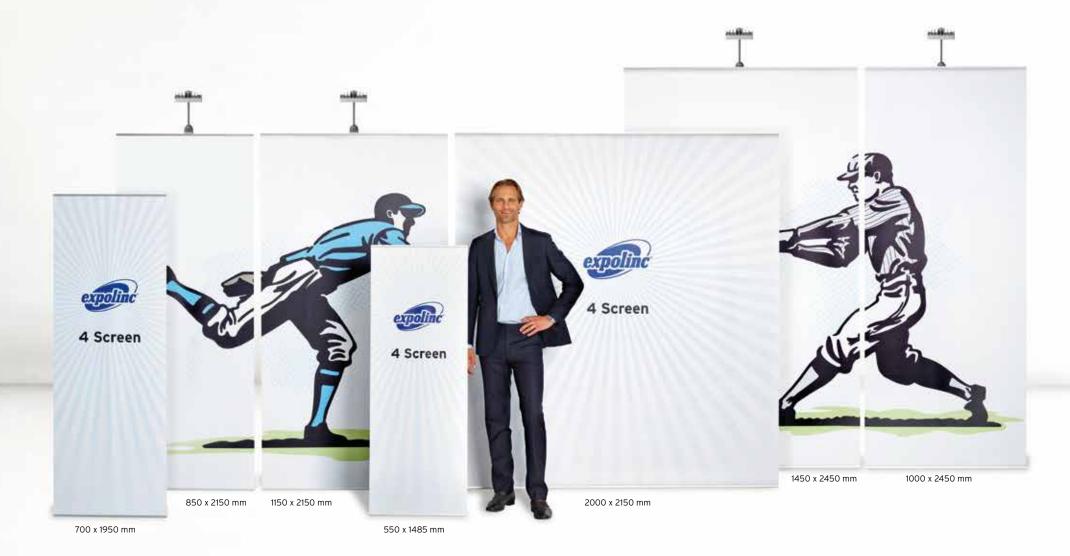

# 4 Screen Classic Main focus on the message

4 Screen Classic is a cost effective way of getting your message across on a large scale. Perfect for events and major campaigns where everything from price to assembly time is crucial. Available in seven widths. The design is discreetly simple and you can put it up in less than a minute. Weighted rod makes the 4 Screen Classic stand perfectly steady.

| Width (mm)  | 550  | 700  | 850  | 1000 | 1150 | 1450 | 2000 |
|-------------|------|------|------|------|------|------|------|
| Height (mm) | 1485 | 1950 | 2150 | 2150 | 2150 | 2150 | 2450 |
| Weight (kg) | 1,9  | 2,2  | 2,5  | 2,7  | 4,1  | 4,7  | 5,3  |