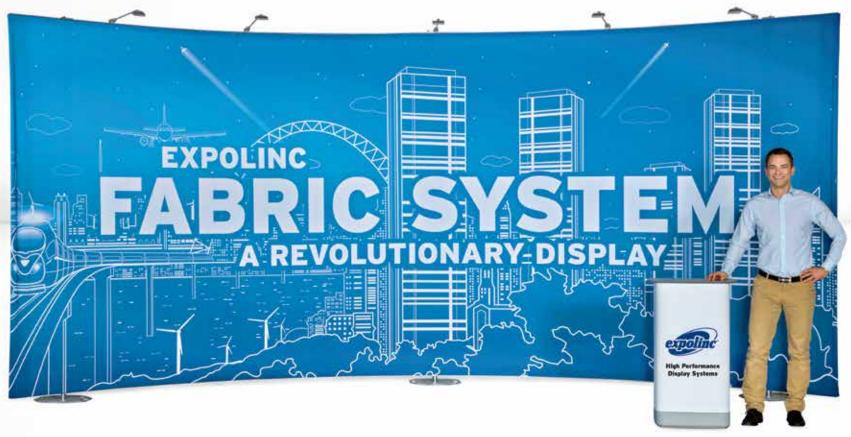

# Fabric System **Create an impressive** backwall to fit your needs

With Fabric System you can make a great impact with a backwall in your own size, shape and height. Choose between straight, inner and outer curves. Do you want to change the image or size? No problem, re-use the hardware for years and simply put on a new motive. The structure is easily built and the fabric is attached in working height before it is being lifted.

Watch the movie about Fabric System at www.expolinc.com