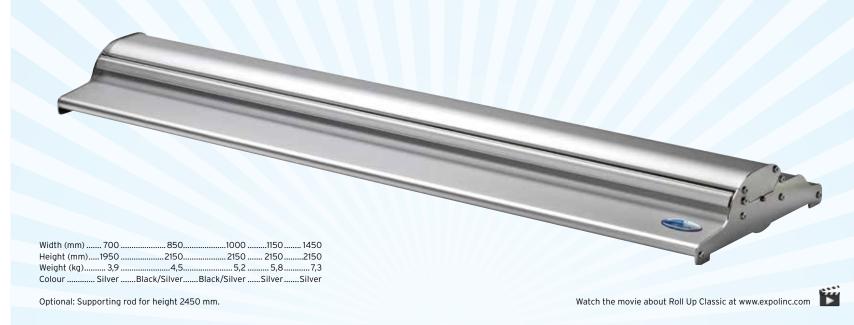

#### **Details**

Roll Up Classic is transported in a nylon bag with shoulder strap.

The cassette is open and the graphic can be replaced.

Choose between black and silver.

#### Accessories

Best in class LED light available including nylon bag. 15W, 1200 lumens.

The standard rod can be exchanged to a telescopic rod for flexible heights.

www.expolinc.com Portable display systems 23

| Width (mm)  | 550  | 700  | 850  | 1000 | 1150 | 1450 | 2000 |
|-------------|------|------|------|------|------|------|------|
| Height (mm) | 1485 | 1950 | 2150 | 2150 | 2150 | 2150 | 2450 |
| Weight (kg) | 1,9  | 2,2  | 2,5  | 2,7  | 4,1  | 4,7  | 5,3  |