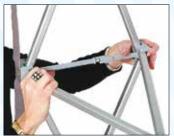

# **Professional impact in a few minutes**

This is probably the easiest big image wall on the market, so user-friendly you can assemble it on your own in a few minutes. The magnetic bars guides everything into position, the panels fall into place and fit seamlessly, securing the perfect setting for your brand.

#### Details

The magnetic bars are guided into the right position and the panels fall into place.

It is very easy to lock and unlock the system.

Hangers that guide the panels into the right position.

Watch the movie about Pop Up Magnetic at www.expolinc.com