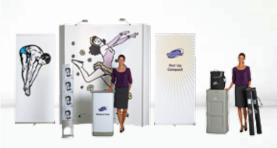

## Pop Up Magnetic

# **Professional impact in a few minutes**

This is probably the easiest big image wall on the market, so user-friendly you can assemble it on your own in a few minutes. The magnetic bars guides everything into position, the panels fall into place and fit seamlessly, securing the perfect setting for your brand.

#### Winning combinations (find more combinations at www.expolinc.com)

Pop Up Magnetic + Brochure Stand + Standard Case + Roll Up Compact

Flat Base & Magnet Frame + Pop Up Magnetic + Case & Counter + Info Stand