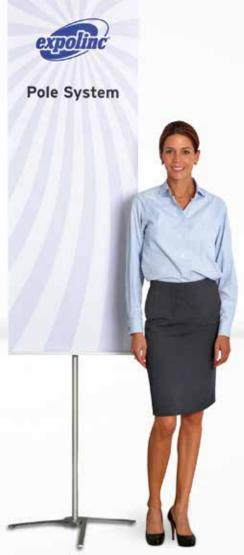

### **Pole System**

# Elevate your message above the crowd

The Pole System is the perfect choice when you need to raise your message up higher or when you need to see what's going on behind the banner. The Pole System allows you to create exciting solutions, particularly in combination with other systems. The panel dimensions are flexible in height and width, and panels can be placed on both sides of the display. The Pole System assembles in no time at all. With just a few simple actions, you fold out the legs, pull up the telescopic rod and hook one or two panels in place. It couldn't be simpler.