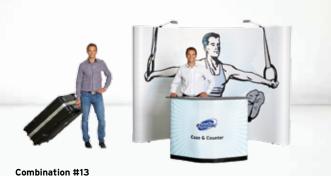

#### Winning combinations (find more combinations at www.expolinc.com)

Pop Up Magnetic + Brochure Stand + Standard Case + Roll Up Compact

Flat Base & Magnet Frame + Pop Up Magnetic + Case & Counter + Info Stand

Pop Up Magnetic + Case & Counter

Flat sides Flat sides are an easy to use option. Simply snap on with magnetic bars to get a stylish finish on your display.

**NEW** Connection kit for 90° with profile Connect any two Pop Up Magnetic to create a sharp 90° angle with a discreet profile.

#### Winning combinations (find more combinations at www.expolinc.com)

Brochure Stand + Roll Up Compact + Standard Case

Combination #12 Roll Up Compact + Pop Up Magnetic + Case & Counter + Brochure Stand

Combination #14 Roll Up Compact + Brochure Stand + Pop Up Magnetic + Standard Case