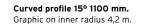

### **Straight profile 1100 mm.**Can easily be cut into desired length.

Curved profile 15° 1100 mm. Graphic on outer radius 4,2 m.

**90° inner curve 1300 mm.**Graphic on inner radius 0,8 m.
Fits in the Standard Case XL.