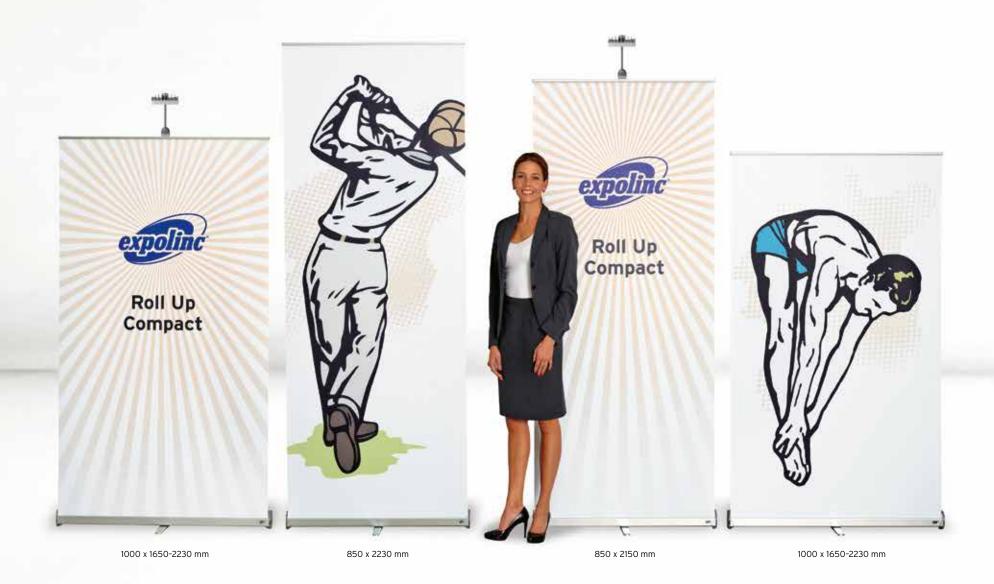

## **Roll Up Compact**

# Compact with adjustable image height

Roll Up Compact is a compact and simple to use Roll Up. The rounded corners and sides make it nice to handle. The adjustable telescopic supporting rod gives the possibility to adjust the image to desired height. It is easy to mount the image without having to gain access inside the system.

#### Winning combinations (find more combinations at www.expolinc.com)

Brochure Stand + Roll Up Compact + Standard Case

Combination #12 Roll Up Compact + Pop Up Magnetic + Case & Counter + Brochure Stand

Combination #14 Roll Up Compact + Brochure Stand + Pop Up Magnetic + Standard Case