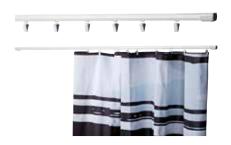

#### Details

The edge of the graphic is folded around the profile and secured with a spring clip.

The silicone edges at the top and bottom of the graphic are easily slided into the profiles.

With flexible joints, each pole can be lowered separately which enable easy handling of complex shapes.

The image is attached with velcro.

Easy to lock and unlock the system.

Image attached to system during transport.

All Soft Images come with side attachments for occasions when you wish to extend the image beyond the sides.